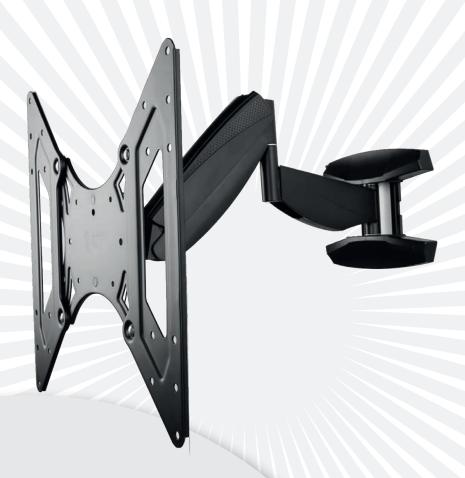

#### Interactive Full motion lifestyle TV mount

The AIFM4040 provides excellent viewing adjustability for small to medium sized TV's up to a size of 55".

With a interactive full motion, cable managment and versatile mounting options the AIFM4040 is a mount that offers an ergonomic viewing platform and an aesthetically pleasing look for the home or office.

## FEATURES AND BENEFITS

INTERACTIVE FULL MOTION Allows you to find and maintain a comfortable viewing angle

CABLE MANAGMENT Conceals cables for a clean look

### CONSTANT FORCE TECHNOLOGY

Lets you easily make light touch adjustments without the use of knobs or levers

EXTENDABLE DESIGN Holds your TV between 58mm & 555mm from the wall to suit your preferences

FINISH Black